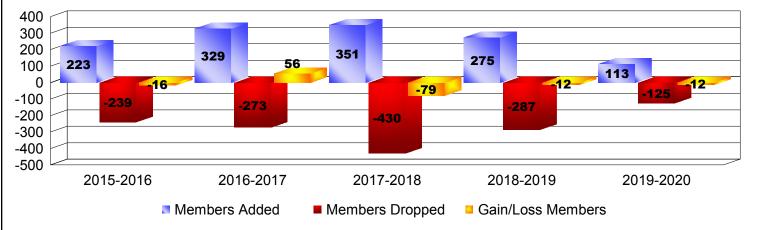

| Year                                                              | New<br>Clubs | Dropped<br>Clubs | Gain/<br>Loss<br>Clubs | New<br>Members | Charter<br>Members            | Reinstate<br>Members | Transfer<br>Members                  | Total<br>Member<br>Added | Total<br>Members<br>Dropped | Gain/<br>Loss<br>Members |
|-------------------------------------------------------------------|--------------|------------------|------------------------|----------------|-------------------------------|----------------------|--------------------------------------|--------------------------|-----------------------------|--------------------------|
| 2015-2016                                                         | 0            | -1               | -1                     | 158            | 8                             | 9                    | 48                                   | 223                      | -239                        | -16                      |
| 2016-2017                                                         | 3            | -1               | 2                      | 166            | 116                           | 9                    | 38                                   | 329                      | -273                        | 56                       |
| 2017-2018                                                         | 3            | -3               | 0                      | 220            | 74                            | 20                   | 37                                   | 351                      | -430                        | -79                      |
| 2018-2019                                                         | 1            | -4               | -3                     | 186            | 46                            | 19                   | 24                                   | 275                      | -287                        | -12                      |
| 2019-2020                                                         | 0            | 0                | 0                      | 80             | 4                             | 13                   | 16                                   | 113                      | -125                        | -12                      |
| Average                                                           | 1            | -2               | 0                      | 162            | 50                            | 14                   | 33                                   | 258                      | -271                        | -13                      |
| $\begin{array}{c} 2\\ 1\\ 0\\ -1\\ -1\\ -2\\ -3\\ -4 \end{array}$ |              |                  |                        |                |                               |                      |                                      |                          |                             |                          |
|                                                                   | 2015-20      |                  | 2016-2017<br>New Clubs |                | 2017-2018<br>Dropped Clubs Ga |                      | 2018-2019 2019-2020<br>in/Loss Clubs |                          |                             |                          |
| Members                                                           |              |                  |                        |                |                               |                      |                                      |                          |                             |                          |